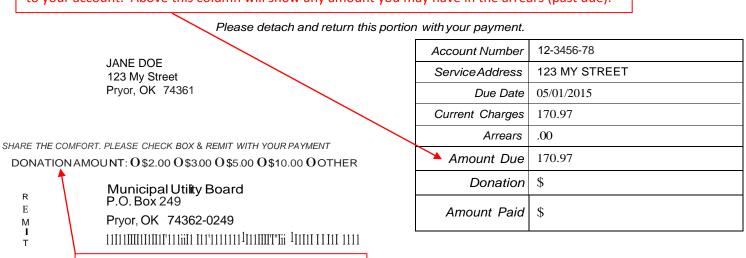

<u>Account Number:</u> This is your account number. Please have this when inquiring about your account.

**UTILITIES SERVICE BILLING** 

Municipal Utility Board P.O. Box 249 • Pryor, OK 74362

PHONE: 825-2100

<u>Service Address:</u> This is the on-file service address for this account number.

<u>Due Date</u>: This is the date when your account is due. All bills are due on the 1<sup>st</sup> of the month.

JANE DOE 123 My Street Pryor, OK 74361

<u>Amount Due:</u> This is the total payment required on your account.

| Account Number  | 12-3456-78    |
|-----------------|---------------|
| Name            | JANE DOE      |
| Service Address | 123 MY STREET |
| Billing Date    | 05/01/2015    |
| → Due Date      | 05/01/2015    |
| Current Charges | 170.97        |
| Arrears         | .00           |
| → Amount Due    | 17097         |

<u>Amount Due:</u> This column shows the total due for each type of service plus any adjustments made to your account. Above this column will show any amount you may have in the arrears (past due).

**Donation Amount:** This amount goes directly

into the "Share The Comfort" program.

O